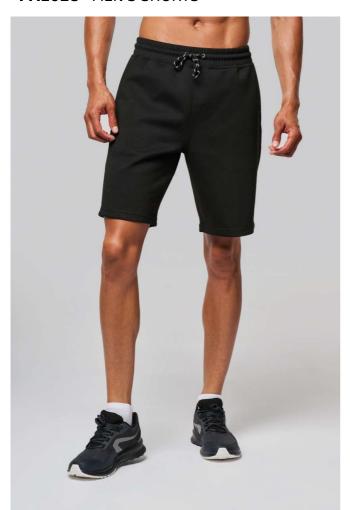

### **MAIN FEATURES**

310 g/m<sup>2</sup>

Plain colourways: 94% polyester/6% elastane

Marl colourways: 79% polyester/15% viscose/6% elastane

Extremely comfortable fabric

Elasticated waistband with two-tone drawstring with plastic tip and metal eyelets

2 lined jersey front pockets and 1 zipped back pocket, contrasting heat-sealed finish

Pockets finished with a contrasting elasticated section: Black on all colourways and Dark

Grey on the Black and Ash Heather

Twin needle finishing at hem

Tear-away brand label