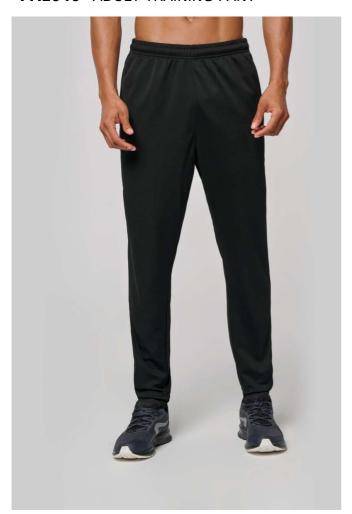

### **MAIN FEATURES**

200 g/m<sup>2</sup>

100% matte polyester interlock

Slim fit

2 zipped side pockets

Elasticated waistband with round drawstring and rubber tip on the inner waistband Zipped leg hems with twin-needle finish Detachable brand label for easy decoration

### **SIZE SPECIFICATION (CM)**

|                 | XS     | S      | М      | L   | XL     | 2XL    | 3XL    | 4XL |
|-----------------|--------|--------|--------|-----|--------|--------|--------|-----|
| Pcs./€          | 25     | 25     | 25     | 25  | 25     | 25     | 25     | 25  |
| Waist Width (B) | 34     | 36     | 38     | 40  | 43     | 46     | 49     | 52  |
| Outseam (A)     | 101,75 | 102.50 | 103.25 | 104 | 104.75 | 405.50 | 106.25 | 107 |