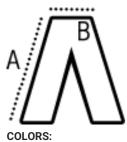

### **SIZE SPECIFICATION (CM)**

|                 | XS     | S      | М      | L   | XL     | 2XL    | 3XL    | 4XL |
|-----------------|--------|--------|--------|-----|--------|--------|--------|-----|
| Pcs./€          | 25     | 25     | 25     | 25  | 25     | 25     | 25     | 25  |
| Waist Width (B) | 34     | 36     | 38     | 40  | 43     | 46     | 49     | 52  |
| Outseam (A)     | 101,75 | 102.50 | 103.25 | 104 | 104.75 | 405.50 | 106.25 | 107 |