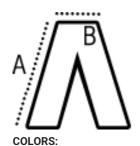

### SIZE SPECIFICATION (CM)

|                    | 4/6   | 6/8   | 8/10 | 10/12 | 12/14 |
|--------------------|-------|-------|------|-------|-------|
| Pcs./ <del>©</del> | 25    | 25    | 25   | 25    | 25    |
| Waist Width (B)    | 26    | 27.25 | 29   | 31    | 33    |
| Outseam (A)        | 63.50 | 72    | 80   | 88    | 96    |

Black

Navy

 18 May 2025 23:31:29
 Page 1 of 1