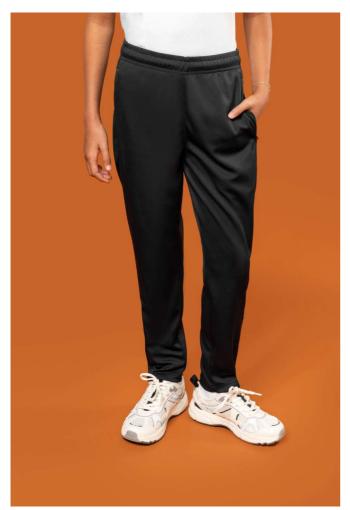

## PA1041 KIDS TRAINING PANT

#### **MAIN FEATURES**

200 g/m<sup>2</sup>

100% matte polyester interlock

2 zipped side pockets

Elasticated waistband with round drawstring and rubber tip on the inner waistband

Zipped leg hems with twin-needle finish

Detachable brand label for easy decoration access