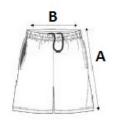

### **SIZE SPECIFICATION (CM)**

|                 | XS    | S     | M     | L  | XL    | 2XL   | 3XL   |
|-----------------|-------|-------|-------|----|-------|-------|-------|
| Pcs./♥          | 25    | 25    | 25    | 25 | 25    | 25    | 25    |
| Waist Width (B) | 29    | 30    | 32    | 35 | 38    | 42    | 46    |
| Outseam (A)     | 43    | 45    | 47    | 49 | 50    | 52    | 54    |
| Hip Width (C)   | 47.30 | 50.20 | 53.10 | 56 | 58.90 | 62.65 | 66.45 |