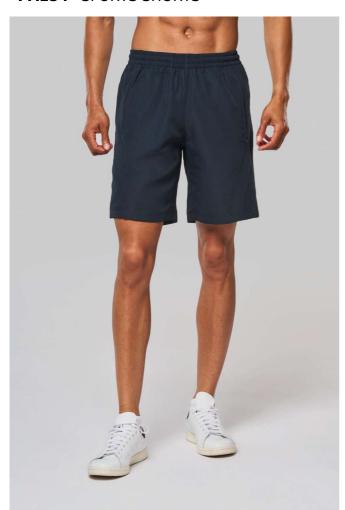

## PA154 SPORTS SHORTS

### **MAIN FEATURES**

100 g/m<sup>2</sup>

100% polyester

Quick-drying fabric

2 side pockets

Elasticated waist with drawcord

Built-in mesh underwear

Matching trim on sides