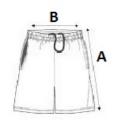

#### SIZE SPECIFICATION (CM)

|                 | XS | S  | м  | L  | XL | 2XL | 3XL |
|-----------------|----|----|----|----|----|-----|-----|
| Pcs./📦          | 25 | 25 | 25 | 25 | 25 | 25  | 25  |
| Waist Width (B) | 31 | 33 | 35 | 37 | 39 | 41  | 43  |
| Outseam (A)     | 55 | 56 | 58 | 59 | 61 | 62  | 64  |
| Hip Width (C)   | 50 | 53 | 56 | 59 | 62 | 65  | 68  |