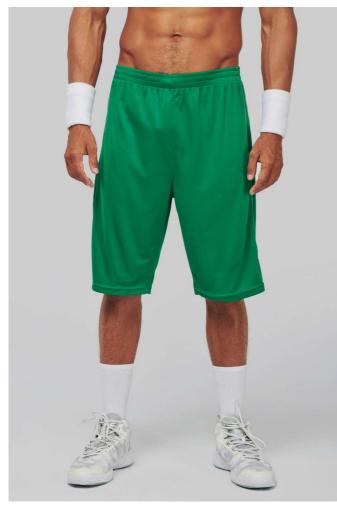

## PA159 MEN'S BASKETBALL SHORTS Outlet

### MAIN FEATURES

150 g/m<sup>2</sup> 100% polyester Elasticated waist with drawcord Contrast piping at the front and back Twin needle finishing at the hem

#### COLORS:

Black

Dark Kelly Green

Sporty Navy

Sporty Red

Sporty Royal Blue White