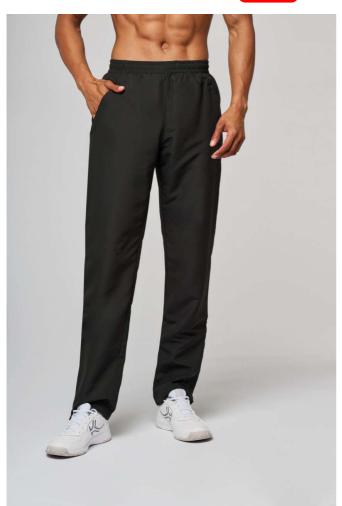

## PA192 TRACKSUIT BOTTOMS Outlet

#### **MAIN FEATURES**

 $105 \text{ g/m}^2$ 

100% polyester diamond

Quick-drying fabric

Fully mesh lined

Elasticated waist with drawcord

2 side zipped pockets

Ankle zips