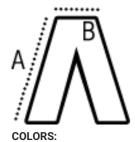

### SIZE SPECIFICATION (CM)

|                 | XS     | S      | М      | L     | XL     | 2XL    | 3XL |
|-----------------|--------|--------|--------|-------|--------|--------|-----|
| Pcs./₩          | 30     | 30     | 30     | 30    | 30     | 30     | 30  |
| Waist Width (B) | 32     | 34     | 36     | 38    | 40     | 42     |     |
| Inseam (A)      | 78     | 80.20  | 80.20  | 82.20 | 82.20  | 84.20  |     |
| Outseam (A)     | 102.60 | 105.40 | 106.20 | 109   | 109.70 | 112.50 |     |
| Hip Width (C)   | 48     | 51     | 54     | 57    | 60     | 63     |     |