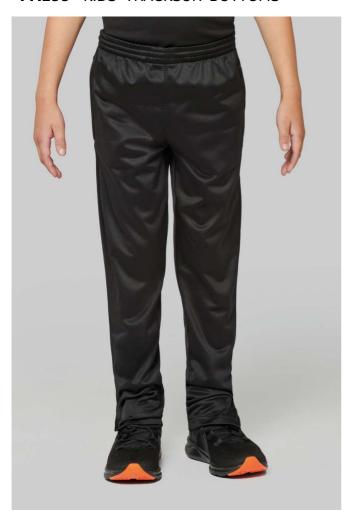

# PA199 KIDS' TRACKSUIT BOTTOMS

## **MAIN FEATURES**

210 g/m<sup>2</sup>

100% polyester tricot

Mesh panel at the back for better ventilation

2 zipped side pockets

Elasticated waistband with drawstring

Zip at hem

Modern slim fit