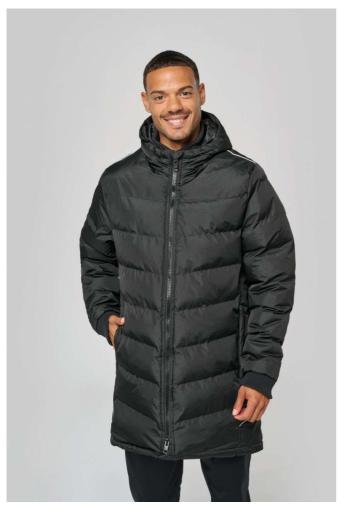

# PA223 TEAM SPORT PARKA

# **MAIN FEATURES**

200 g/m<sup>2</sup>

Outer: 100% polyester with PVC coating (water repellent) - 200 gsm

Inner padding: 100% polyester - 350 gsm

Lining: 100% polyester - 60 gsm

2 zipped side pockets

1 inside pocket

Ribbed neck and cuffs

Reflective tape on shoulders and sides

Lined hood

1 zip at chest and 1 zip at hem for decoration access