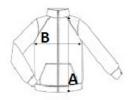

# **SIZE SPECIFICATION (CM)**

|                   | XS | S  | М  | L  | XL | 2XL | 3XL    | 4XL    |  |
|-------------------|----|----|----|----|----|-----|--------|--------|--|
| Pcs./€            | 5  | 5  | 5  | 5  | 5  | 5   | 5      | 5      |  |
| Body Length (A)   | 88 | 90 | 92 | 94 | 96 | 98  | 100.75 | 102.75 |  |
| Chest Width (B)   | 55 | 58 | 61 | 64 | 67 | 70  | 74     | 77     |  |
| Sleeve Length (C) | 64 | 66 | 68 | 70 | 72 | 74  | 76.25  | 78.25  |  |