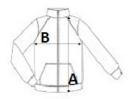

# **SIZE SPECIFICATION (CM)**

|                   | XS    | S     | М     | L     | XL    | 2XL   | 3XL   |
|-------------------|-------|-------|-------|-------|-------|-------|-------|
| Pcs./€            | 10    | 10    | 10    | 10    | 10    | 10    | 10    |
| Body Length (A)   | 66    | 68    | 70    | 72    | 74    | 76    | 78.75 |
| Chest Width (B)   | 46.50 | 49.50 | 52.50 | 55.50 | 58.50 | 61.50 | 65.50 |
| Sleeve Length (C) | 72.25 | 75    | 77.75 | 80.50 | 83.25 | 86    | 89.50 |