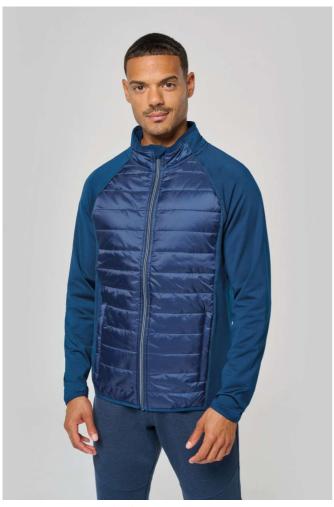

# PA233 DUAL-FABRIC SPORTS JACKET

# **MAIN FEATURES**

195 g/m<sup>2</sup>

Outer: 100% polyamide ripstop body

90% polyester/10% elastane sleeves and back (Marl grey/ Sporty navy: 100% polyester)

Inner padding: 100% polyester

Ultra-comfortable fabric with water-repellent treatment

2 zipped front pockets

Contrast zip

Elasticated binding at neck, sleeves and hem