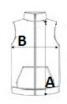

## SIZE SPECIFICATION (CM)

|                 | XS | S  | м  | L  | XL | 2XL | 3XL |
|-----------------|----|----|----|----|----|-----|-----|
| Pcs./🗭          | 15 | 15 | 15 | 15 | 15 | 15  | 15  |
| Body Length (A) | 66 | 68 | 70 | 72 | 74 | 76  | 78  |
| Chest Width (B) | 46 | 49 | 52 | 55 | 58 | 61  | 64  |