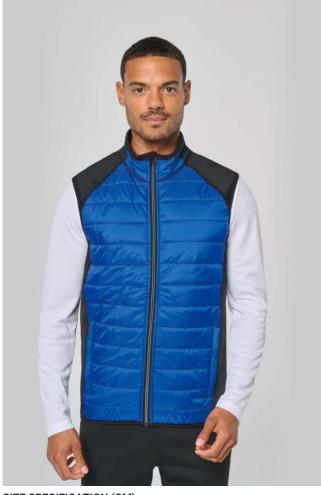

# PA235 DUAL-FABRIC SLEEVELESS SPORTS JACKET

#### 195 g/m<sup>2</sup>

Outer: 100% polyamide ripstop body with water-repellent treatment

90% polyester/10% elastane sides and back

(Marl Grey/Sporty Navy: 100% polyester) 100% polyester padding

Extremely comfortable fabric

2 zipped front pockets

Contrasting zip fastening

Elasticated binding at the armholes and hem

1 zip access on the left side for decoration

## COLORS:

Black/Black

Dark Royal Bide/Black Sporty Grey/Black

Sporty Navy/Sporty