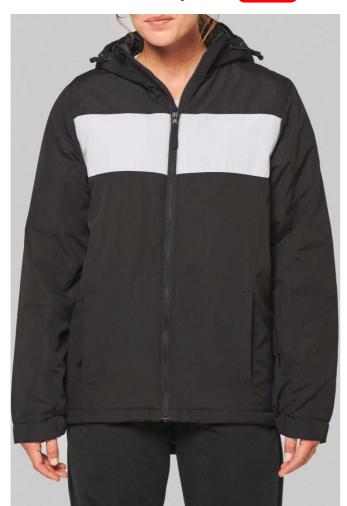

# PA240 UNISEX CLUB JACKET Outlet

### MAIN FEATURES

110 g/m<sup>2</sup>

100% polyester

Outer: 100% polyester with water repellent treatment and peach-skin feel

100% polyester taffeta lining

Lining 100% polyester

Zip fastening

2 hidden zipped side pockets and 1 patch inner pocket

Contrasting front band

3-part quilted hood with stoppers

1 name label inside the right-hand chest

Semi-elasticated cuffs

1 zip at chest and 1 zip at hem for decoration access

## COLORS:

Black/White

15 Jun 2025 15:35:58 Page 1 of 1