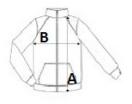

# SIZE SPECIFICATION (CM)

|                   | XS | S  | М  | L  | XL | 2XL | 3XL | 4XL |
|-------------------|----|----|----|----|----|-----|-----|-----|
| Pcs./€            | 5  | 5  | 5  | 5  | 5  | 5   | 5   | 5   |
| Body Length (A)   | 72 | 74 | 76 | 78 | 80 | 82  | 84  | 86  |
| Chest Width (B)   | 51 | 54 | 57 | 60 | 63 | 66  | 69  | 72  |
| Sleeve Length (C) | 67 | 68 | 69 | 70 | 71 | 72  | 73  | 74  |