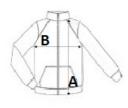

#### SIZE SPECIFICATION (CM)

|                   | 6/8 | 8/10 | 10/12 | 12/14 |
|-------------------|-----|------|-------|-------|
| Pcs./₽            | 5   | 5    | 5     | 5     |
| Body Length (A)   | 52  | 58   | 63    | 68    |
| Chest Width (B)   | 43  | 45   | 49    | 52    |
| Sleeve Length (C) | 45  | 50   | 55    | 60    |