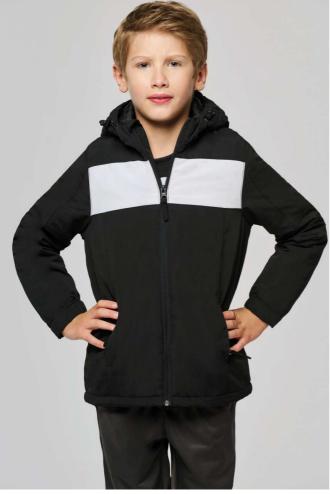

## PA241 KIDS' CLUB JACKET Outlet

#### 110 g/m<sup>2</sup>

100% polyester outer with water repellent treatment and peach-skin feel

100% polyester taffeta lining

Zip fastening

2 zipped side pockets and 1 inner pocket

Contrasting front band

3-part quilted hood with stoppers

1 name label inside the right-hand chest

1 zip at chest and 1 zip at hem for decoration access

#### COLORS:

Black/White