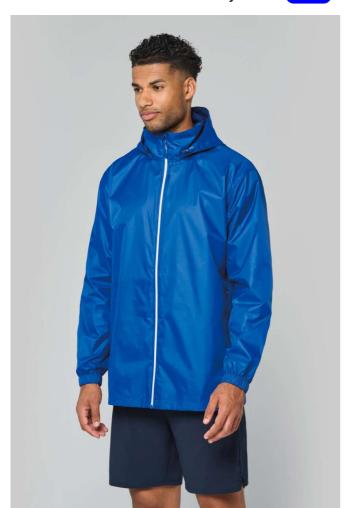

# PA250 ADULT UNISEX RAIN JACKET New

## **MAIN FEATURES**

 $80 \text{ g/m}^2$ 

100% mat 210T PU-coated polyester

Waterproof fabric 1500 mm

Waterproof heat-sealed shoulder seams and hood

2 zipped side pockets and zip puller

2 inner pockets

Front fastening with contrasting zip

Adjustable hood with stoppers in collar with tearrelease placket

Elasticated cuffs

Detachable brand label

#### COLORS:

Black Dark Royal Blue Navy Sporty Red

15 Jun 2025 05:38:26 Page 1 of 1