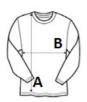

## SIZE SPECIFICATION (CM)

|                   | 6/8   | 8/10  | 10/12 | 12/14 |  |
|-------------------|-------|-------|-------|-------|--|
| Pcs./€            | 50    | 50    | 50    | 50    |  |
| Body Length (A)   | 53.70 | 58.70 | 63.70 | 68.70 |  |
| Chest Width (B)   | 42    | 45    | 48    | 51    |  |
| Sleeve Length (C) | 60    | 64.70 | 69.30 | 74    |  |