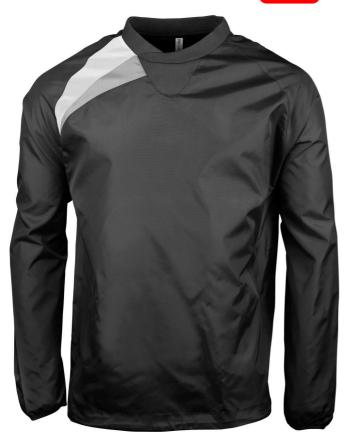

# **MAIN FEATURES**

120 g/m<sup>2</sup>

100% Oxford polyamide with PU coating

Water-repellent

Crew neck with 1x1 rib collar and yoke for easy pull-over

Raglan sleeves

Contrast panel details

Elasticated cuffs