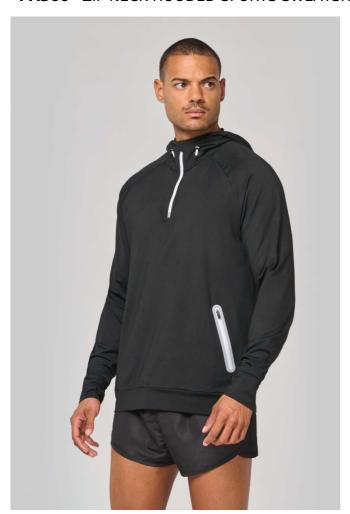

# PA360 ZIP NECK HOODED SPORTS SWEATSHIRT

## **MAIN FEATURES**

200 g/m<sup>2</sup>

90% polyester / 10% elastane

Ultra-soft brushed jersey fabric

Raglan sleeves

2 reflective zip pockets

White zips for Navy colourway, Black zips and cords for Red colourway and Sport Grey Melange and Lime zips and cords for Dark Grey colourway