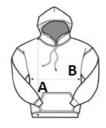

## **SIZE SPECIFICATION (CM)**

|                   | 6/8   | 8/10  | 10/12 | 12/14 |  |
|-------------------|-------|-------|-------|-------|--|
| Pcs./₩            | 16    | 16    | 16    | 16    |  |
| Body Length (A)   | 47.75 | 53.50 | 58.50 | 63.50 |  |
| Chest Width (B)   | 36.50 | 39    | 42.50 | 46    |  |
| Sleeve Length (C) | 49.50 | 55    | 60.75 | 66.50 |  |