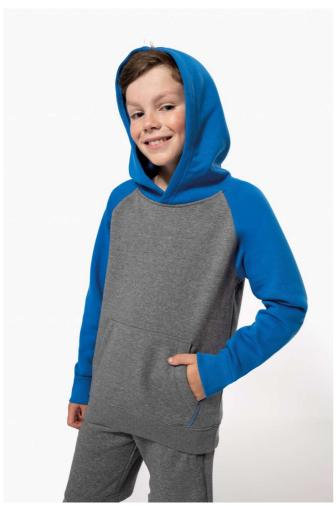

# PA370 KIDS' TWO-TONE HOODED SWEATSHIRT

## **MAIN FEATURES**

280 g/m<sup>2</sup>

65% polyester / 35% cotton

Brushed fleece

Contrasting raglan sleeves and hood

Matching mesh lined hood

Kangaroo pockets with fluorescent phone pocket

Earphone access

Double layer 2x2 ribbed cuffs and hem

## **COLORS:**

Grey Heather/Black Grey Heather/Sporty Grey Heather/Sporty Royal Blue

15 Jun 2025 05:34:51 Page 1 of 1