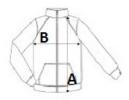

# **SIZE SPECIFICATION (CM)**

|                   | XS | S  | М  | L  | XL | 2XL |
|-------------------|----|----|----|----|----|-----|
| Pcs./€            | 15 | 15 | 15 | 15 | 15 | 15  |
| Body Length (A)   | 62 | 64 | 66 | 68 | 70 | 72  |
| Chest Width (B)   | 43 | 46 | 49 | 52 | 55 | 58  |
| Sleeve Length (C) | 69 | 70 | 72 | 74 | 76 | 77  |