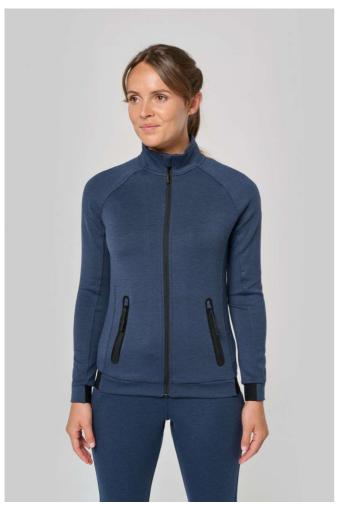

# PA379 LADIES' HIGH NECK JACKET

# **MAIN FEATURES**

310 g/m<sup>2</sup>

94% polyester/6% elastane (79% polyester/15% viscose/6% elastane for marl colourways)

Extremely comfortable fabric

Zip fastening

2 heat-sealed zipped front pockets

Cuffs and hem with contrasting elasticated part

Black on all colours and Dark Grey on the Ash Heather

Contrasting zippers

Ideal for wearing with tracksuit trousers PA1009 for a complete Urban Apparel look