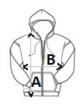

# **SIZE SPECIFICATION (CM)**

|                   | xs | S  | М  | L  | XL | 2XL | 3XL |
|-------------------|----|----|----|----|----|-----|-----|
| Pcs./€            | 20 | 20 | 20 | 20 | 20 | 20  | 20  |
| Body Length (A)   | 68 | 70 | 72 | 74 | 76 | 78  | 80  |
| Chest Width (B)   | 49 | 52 | 55 | 58 | 61 | 64  | 67  |
| Sleeve Length (C) | 72 | 74 | 76 | 78 | 79 | 81  | 83  |