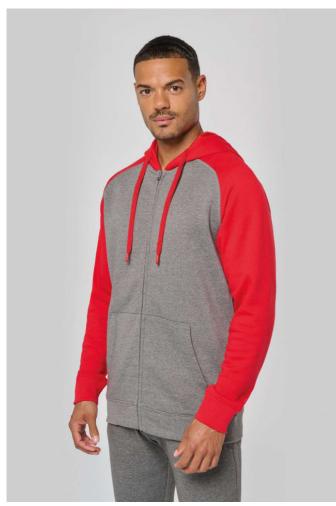

# PA380 UNISEX TWO-TONE ZIPPED HOODED FLEECE JACKET

# **MAIN FEATURES**

280 g/m<sup>2</sup>

65% polyester / 35% cotton

Brushed fleece

Zip fastening

Contrasting raglan sleeves and hood

Hood lined in matching mesh knit

Kangaroo pockets with fluorescent phone pocket

Earphone access

2 x 2 double layer ribbed cuffs and hem

# COLORS:

Grey Heather/Black

Grey Heather/Sporty

Grey Heather/Sporty

Grey Heather/Sporty

15 Jun 2025 15:31:07 Page 1 of 1