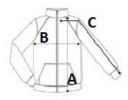

#### SIZE SPECIFICATION (CM)

|                   | XS    | S     | М     | L     | XL    | 2XL   | 3XL   | 4XL   |
|-------------------|-------|-------|-------|-------|-------|-------|-------|-------|
| Pcs./♥            | 25    | 25    | 25    | 25    | 25    | 25    | 25    | 25    |
| Body Length (A)   | 66.50 | 68.50 | 70.50 | 72.50 | 74.50 | 76.50 | 78.50 | 80.50 |
| Chest Width (B)   | 49    | 52    | 55    | 58    | 61    | 64    | 67    | 70    |
| Sleeve Length (C) | 72.25 | 77    | 78.75 | 80.50 | 82.25 | 84    | 85.75 | 87.50 |