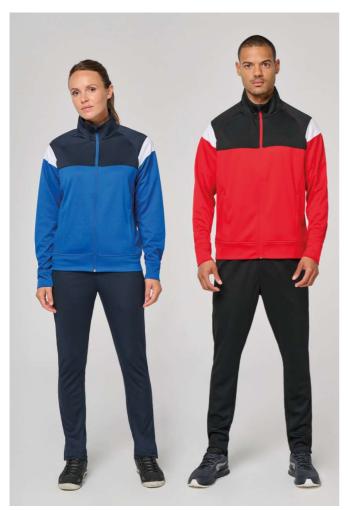

# PA390 ADULT ZIPPED TRACKSUIT JACKET

## **MAIN FEATURES**

200 g/m<sup>2</sup>

100% matte polyester interlock

Straight fit

Front fastening with reverse zip in tone-on-tone nylon

Raglan sleeves with contrasting shoulder inserts

Contrasting chest and shoulder cut-out

2 zipped front pockets

Textured fabric inserts on the sides and back

Zip cover at the upper neckline for added comfort

Detachable brand label for easy decoration access

## COLORS:

Black/Sporty Grey

Dark Royal Blue/Navy Navy

Sporty Red/Black

15 Jun 2025 07:01:13 Page 1 of 1