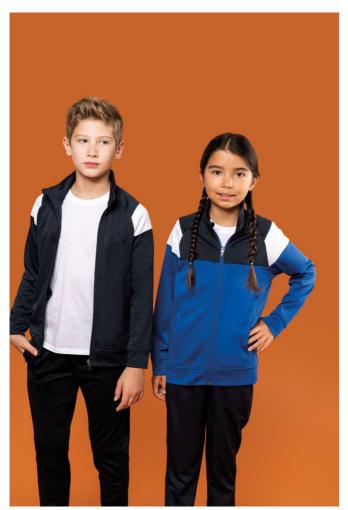

## PA391 KIDS ZIPPED TRACKSUIT JACKET

## **MAIN FEATURES**

200 g/m<sup>2</sup>

100% matte polyester interlock

Straight fit

Front fastening with reverse zip in tone-on-tone nylon

Raglan sleeves with contrasting shoulder inserts

Contrasting chest and shoulder cut-out

Stitched band in the main fabric on the cuffs and waistband

2 zipped front pockets

Textured fabric inserts on the sides and back

Zip cover at the upper neckline for added comfort

Detachable brand label for easy decoration access

## **COLORS:**

Black/Sporty Grey

Dark Royal Blue/Navy Navy

Sporty Red/Black

15 Jun 2025 05:46:17 Page 1 of 1