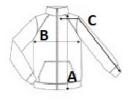

## SIZE SPECIFICATION (CM)

|                   | 4/6   | 6/8   | 8/10  | 10/12 | 12/14 |
|-------------------|-------|-------|-------|-------|-------|
| Pcs./€            | 25    | 25    | 25    | 25    | 25    |
| Body Length (A)   | 45.90 | 50.70 | 55.50 | 60.30 | 65.10 |
| Chest Width (B)   | 36.70 | 38.40 | 41    | 44.50 | 48    |
| Sleeve Length (C) | 49    | 53.80 | 59    | 64.60 | 70.20 |