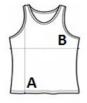

#### **SIZE SPECIFICATION (CM)**

|                 | XS  | S   | М   | L   |
|-----------------|-----|-----|-----|-----|
| Pcs./€          | 100 | 100 | 100 | 100 |
| Body Length (A) | 60  | 62  | 64  | 66  |
| Chest Width (B) | 40  | 43  | 46  | 49  |