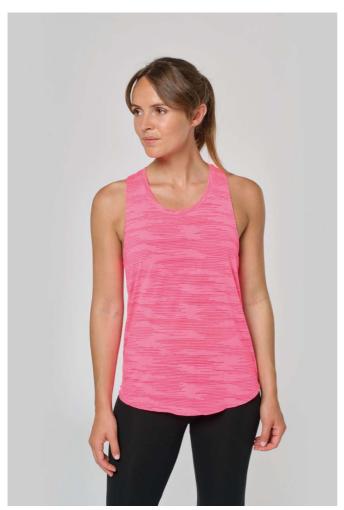

#### **MAIN FEATURES**

135 g/m<sup>2</sup>

65% polyester / 35% viscose - Fluid jersey fabric with slub effect

Loose fit

Large armholes and racer back

Round neckline with taped neck

Slightly rounded hem

Country Of Origin:

### COLORS:

Black

Fluorescent Pink

White

15 Jun 2025 06:50:50 Page 1 of 1