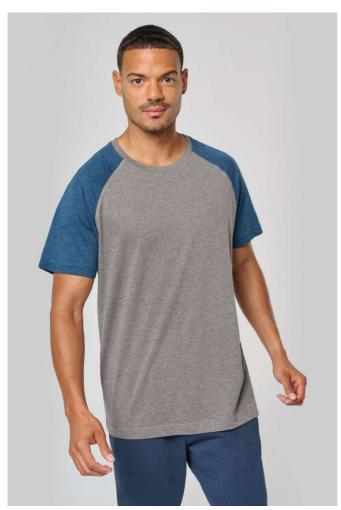

## PA4010 ADULT TRIBLEND TWO-TONE SPORTS SHORT-SLEEVED T-SHIRT

## **MAIN FEATURES**

130 g/m<sup>2</sup>

50% cotton / 38% polyester / 12% viscose

Crew neckline

Contrasting taped neck and sleeves

Twin needle finish at cuffs and hem

## COLORS:

Grey Heather/Sporty Grey Heather/Sporty Grey Heather/Sporty Royal Blue Heather

15 Jun 2025 06:51:29 Page 1 of 1