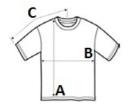

## **SIZE SPECIFICATION (CM)**

|                   | S     | М  | L     | XL | 2XL   | 3XL |
|-------------------|-------|----|-------|----|-------|-----|
| Pcs./€            | 50    | 50 | 50    | 50 | 50    | 50  |
| Body Length (A)   | 70    | 72 | 74    | 76 | 78    | 80  |
| Chest Width (B)   | 50    | 53 | 56    | 59 | 62    | 65  |
| Sleeve Length (C) | 33.50 | 35 | 36.50 | 38 | 39.50 | 41  |