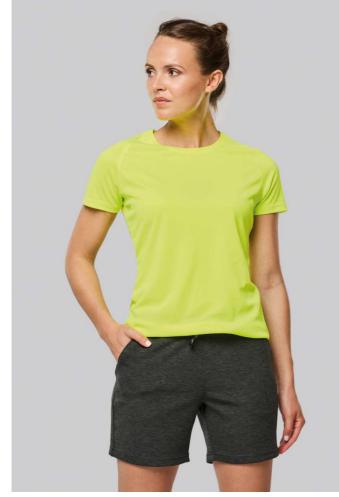

## PA4013 LADIES' RECYCLED ROUND NECK SPORTS T-SHIRT

### MAIN FEATURES

130 g/m<sup>2</sup> 100% polyester Made from 100% recycled polyester Light quick-drying fabric Straight fit Round neckline with contrasting taped neck Raglan sleeves with tone-on-tone topstitching Twin-needle stitch on neckline, cuffs and hem Tubular finish at bottom hem and cuffs Tear-off brand label for ease of rebranding

COLORS:

Black
Sporty Navy

Fine Grey

Fluorescent Orange Fluorescent Yellow

ent Yellow