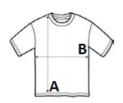

#### SIZE SPECIFICATION (CM)

|                   | XS | S     | М     | L     | XL | 2XL   |
|-------------------|----|-------|-------|-------|----|-------|
| Pcs./📦            | 50 | 50    | 50    | 50    | 50 | 50    |
| Body Length (A)   | 62 | 64.25 | 66.50 | 68.75 | 71 | 73.25 |
| Chest Width (B)   | 42 | 45    | 48    | 51    | 54 | 57    |
| Sleeve Length (C) | 26 | 27.75 | 29.50 | 31.25 | 33 | 34.75 |