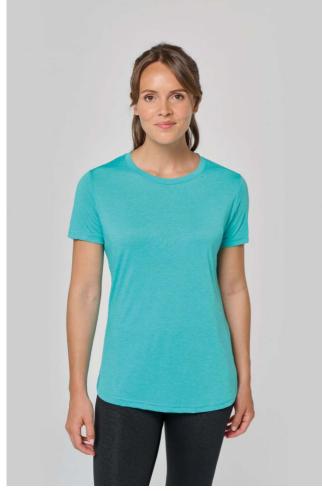

# PA4021 LADIES' TRIBLEND ROUND NECK SPORTS T-SHIRT

### MAIN FEATURES

| Country Of Origin:                          |
|---------------------------------------------|
| (Example of branding, sold blank)           |
| Tear-off brand label for ease of rebranding |
| Tubular finish at bottom hem and cuffs      |
| Twin-needle stitch at cuffs and hem         |
| Tone-on-tone shoulder-to-shoulder tape      |
| Straight fit                                |
| Round neckline                              |
| Anti-pilling treated                        |
| Jersey fabric                               |
| 50% polyester/25% cotton/25% viscose        |
| 130 g/m <sup>2</sup>                        |
|                                             |