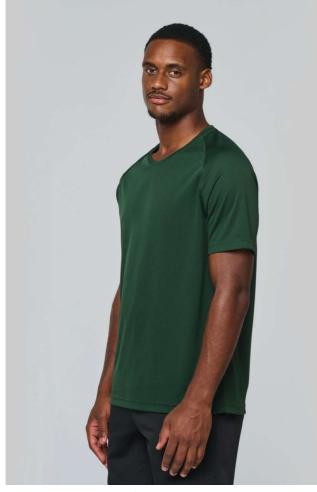

## PA438 MEN'S SHORT-SLEEVED SPORTS T-SHIRT

### MAIN FEATURES

140 g/m<sup>2</sup> 100% polyester Quick-drying lightweight fabric Crew neck with neck tape Raglan sleeves with with topstitch detailing Twin needle finishing at the neck, cuffs and hem