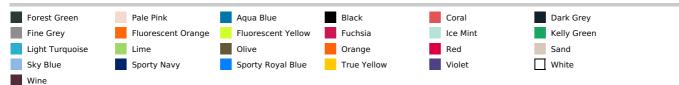

polyester Quick-drying lightweight fabric Crew neck with neck tape Raglan sleeves with with topstitch detailing Twin needle finishing at the neck, cuffs and hem

#### Suggested Decoration: Sublimation

## Country Of Origin:

China, Bangladesh, Ethiopia



2025: p. 284 2024: p. 527



#### SIZE SPECIFICATION (CM)

|                   | XS    | S     | м     | L     | XL    | 2XL   | 3XL   |
|-------------------|-------|-------|-------|-------|-------|-------|-------|
| Pcs./€            | 50    | 50    | 50    | 50    | 50    | 50    | 50    |
| Body Length (A)   | 68.20 | 70.30 | 72.40 | 74.50 | 76.60 | 79.50 | 82.40 |
| Chest Width (B)   | 45.50 | 48.50 | 51.50 | 54.50 | 57.50 | 61.50 | 65.50 |
| Sleeve Length (C) | 34.20 | 36.10 | 38    | 39.90 | 41.80 | 44.25 | 46.70 |



#### COLORS: