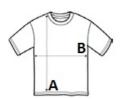

#### SIZE SPECIFICATION (CM)

|                   | XS    | S     | м     | L     | XL    | 2XL   | 3XL   |
|-------------------|-------|-------|-------|-------|-------|-------|-------|
| Pcs./€            | 50    | 50    | 50    | 50    | 50    | 50    | 50    |
| Body Length (A)   | 68.20 | 70.30 | 72.40 | 74.50 | 76.60 | 79.50 | 82.40 |
| Chest Width (B)   | 45.50 | 48.50 | 51.50 | 54.50 | 57.50 | 61.50 | 65.50 |
| Sleeve Length (C) | 34.20 | 36.10 | 38    | 39.90 | 41.80 | 44.25 | 46.70 |