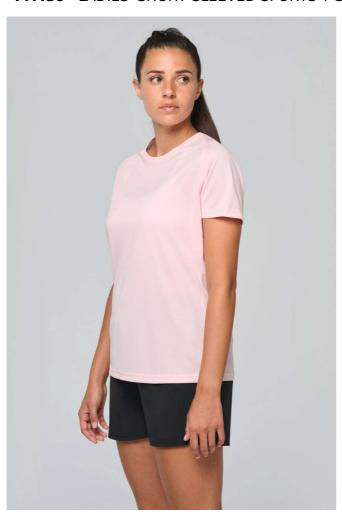

# PA439 LADIES' SHORT-SLEEVED SPORTS T-SHIRT

## **MAIN FEATURES**

140 g/m<sup>2</sup>

100% polyester

Quick-drying lightweight fabric

Crew neck with neck tape

Raglan sleeves with with topstitch detailing

Twin needle finishing at the neck, cuffs and hem