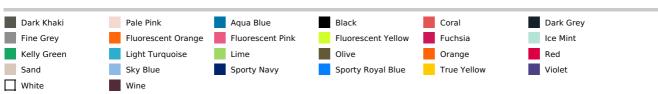

IRT



# PROACT. ®

## **MAIN FEATURES**

140 g/m<sup>2</sup>

100% polyester

Quick-drying lightweight fabric

Crew neck with neck tape

Raglan sleeves with with topstitch detailing

Twin needle finishing at the neck, cuffs and hem

#### Suggested Decoration:

Sublimation

#### **Country Of Origin:**

China, Bangladesh, Ethiopia



**2025: p. 284 2024: p. 527** 



## SIZE SPECIFICATION (CM)

|                   | XS | S     | М     | L     | XL | 2XL   |
|-------------------|----|-------|-------|-------|----|-------|
| Pcs./€            | 50 | 50    | 50    | 50    | 50 | 50    |
| Body Length (A)   | 62 | 64.25 | 66.50 | 68.75 | 71 | 73.25 |
| Chest Width (B)   | 42 | 45    | 48    | 51    | 54 | 57    |
| Sleeve Length (C) | 26 | 27.75 | 29.50 | 31.25 | 33 | 34.75 |



## **COLORS**:



15 Jun 2025 15:22:53 Page 1 of 1