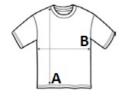

## SIZE SPECIFICATION (CM)

|                   | XS | S     | М     | L     | XL | 2XL   |
|-------------------|----|-------|-------|-------|----|-------|
| Pcs./€            | 50 | 50    | 50    | 50    | 50 | 50    |
| Body Length (A)   | 62 | 64.25 | 66.50 | 68.75 | 71 | 73.25 |
| Chest Width (B)   | 42 | 45    | 48    | 51    | 54 | 57    |
| Sleeve Length (C) | 26 | 27.75 | 29.50 | 31.25 | 33 | 34.75 |