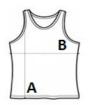

## **SIZE SPECIFICATION (CM)**

|                 | XS    | S     | M     | L     | XL    |
|-----------------|-------|-------|-------|-------|-------|
| Pcs./€          | 50    | 50    | 50    | 50    | 50    |
| Body Length (A) | 61.25 | 63.25 | 65.25 | 67.25 | 69.25 |
| Chest Width (B) | 37    | 40    | 43    | 46    | 49    |