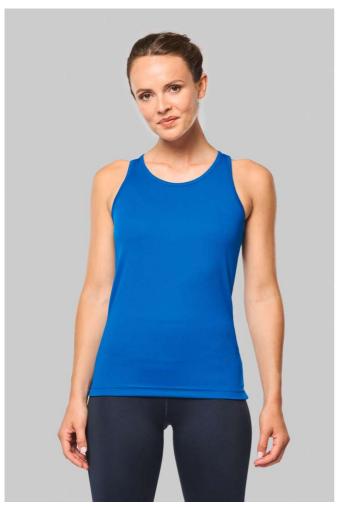

## PA442 LADIES' SPORTS VEST

## **MAIN FEATURES**

140 g/m<sup>2</sup>

100% polyester

Quick-drying lightweight fabric

Racer back style

Bound neck and armholes

Twin needle finishing at the hem