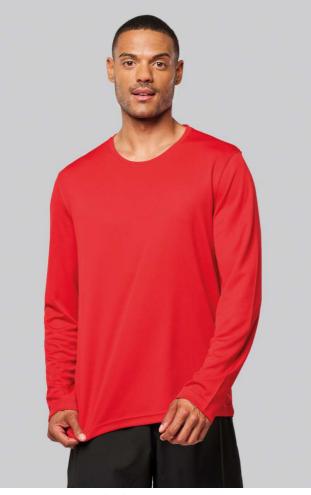

# PA443 MEN'S LONG-SLEEVED SPORTS T-SHIRT

## MAIN FEATURES

140 g/m<sup>2</sup> 100% polyester Quick-drying lightweight fabric Crew neck with neck tape

Twin needle finishing at the neck, cuffs and hem

#### COLORS:

Aqua Blue Sporty Navy

Black White

Fluorescent Orange Fluorescent Yellow Lime

Red