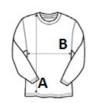

#### SIZE SPECIFICATION (CM)

|                   | S     | м     | L     | XL    | 2XL   |
|-------------------|-------|-------|-------|-------|-------|
| Pcs./📦            | 25    | 25    | 25    | 25    | 25    |
| Body Length (A)   | 68.75 | 70.75 | 72.75 | 74.75 | 77.50 |
| Chest Width (B)   | 48    | 51    | 54    | 57    | 61    |
| Sleeve Length (C) | 61    | 63    | 65    | 67    | 69.25 |