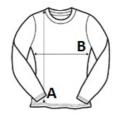

# **SIZE SPECIFICATION (CM)**

|                   | XS    | S     | М     | L     | XL    |
|-------------------|-------|-------|-------|-------|-------|
| Pcs./♥            | 25    | 25    | 25    | 25    | 25    |
| Body Length (A)   | 63.50 | 65    | 66.50 | 68    | 70.25 |
| Chest Width (B)   | 42    | 44    | 46    | 48    | 51    |
| Sleeve Length (C) | 68.25 | 69.75 | 71.25 | 72.75 | 74.75 |