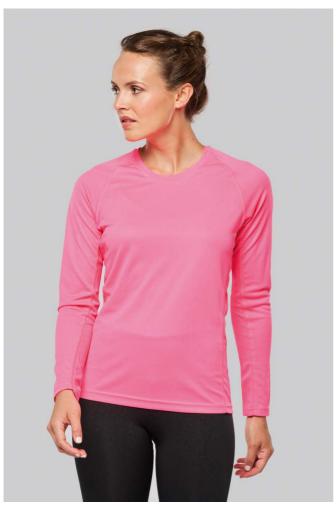

# PA444 LADIES' LONG-SLEEVED SPORTS T-SHIRT

# **MAIN FEATURES**

140 g/m<sup>2</sup>

100% polyester

Quick-drying lightweight fabric

Crew neck with neck tape

Raglan sleeves and slits with topstitch detailing

Twin needle finishing at the neck, cuffs and hem

# COLORS:

Aqua Blue Sporty Navy

Black White Fluorescent Orange Fluorescent Pink

Fluorescent Yellow

Lime

15 Jun 2025 15:26:35 Page 1 of 1