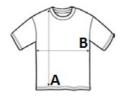

#### SIZE SPECIFICATION (CM)

|                   | 6/8   | 8/10  | 10/12 | 12/14 |
|-------------------|-------|-------|-------|-------|
| Pcs./€            | 50    | 50    | 50    | 50    |
| Body Length (A)   | 53    | 58    | 63    | 68    |
| Chest Width (B)   | 37    | 40    | 43    | 46    |
| Sleeve Length (C) | 25.45 | 27.25 | 29.05 | 30.85 |