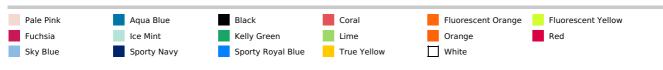

## PA445 KIDS' SHORT SLEEVED SPORTS T-SHIRT



# PROACT.®

## **MAIN FEATURES**

140 g/m<sup>2</sup>

100% polyester

Quick-drying lightweight fabric

Crew neck with taped neck

Raglan sleeves with cover stitch

Twin needle finishing at neck, cuffs and hem

#### **Country Of Origin:**

China, Bangladesh, Ethiopia



**2**025: **p. 379 2**025: **p.** 379

**2**024: **p. 652** 



#### SIZE SPECIFICATION (CM)

|                   | 6/8   | 8/10  | 10/12 | 12/14 |
|-------------------|-------|-------|-------|-------|
| Pcs./€            | 50    | 50    | 50    | 50    |
| Body Length (A)   | 53    | 58    | 63    | 68    |
| Chest Width (B)   | 37    | 40    | 43    | 46    |
| Sleeve Length (C) | 25.45 | 27.25 | 29.05 | 30.85 |



## **COLORS:**



15 Jun 2025 05:45:40 Page 1 of 1