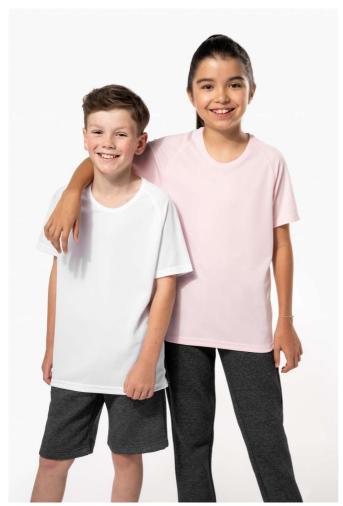

## PA445 KIDS' SHORT SLEEVED SPORTS T-SHIRT

## **MAIN FEATURES**

140 g/m<sup>2</sup>

100% polyester

Quick-drying lightweight fabric

Crew neck with taped neck

Raglan sleeves with cover stitch

Twin needle finishing at neck, cuffs and hem