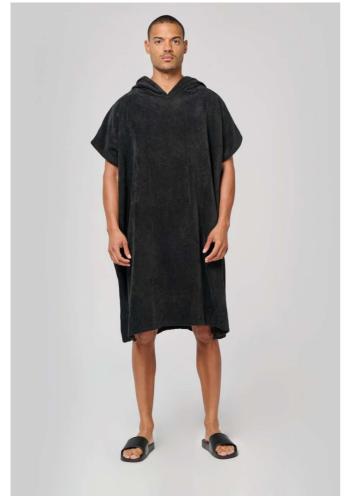

# PA581 UNISEX HOODED TOWELLING PONCHO

## MAIN FEATURES

| 300 g/m <sup>2</sup>                                                    |
|-------------------------------------------------------------------------|
| 100% cotton                                                             |
| Made from 100% organic cotton                                           |
| Terry fabric                                                            |
| Front crossed hood                                                      |
| Large open central pocket inside garment                                |
| 2 side openings at mid-height to facilitate dressing and undressing     |
| 2 side slits with reinforced seams                                      |
| Half-moon finish at the neckline to facilitate decoration access inside |
| Tear-away brand label                                                   |
| Country Of Origin:                                                      |