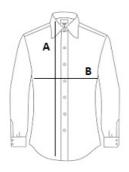

## SIZE SPECIFICATION (CM)

|                   | S     | М     | L     | XL    | 2XL   | 3XL   | 4XL   |
|-------------------|-------|-------|-------|-------|-------|-------|-------|
| Pcs./€            | 25    | 25    | 25    | 25    | 25    | 25    | 25    |
| Body Length (A)   | 74    | 76    | 78    | 80    | 82    | 84    | 86    |
| Chest Width (B)   | 50.50 | 53.50 | 56.50 | 59.50 | 62.50 | 65.50 | 68.50 |
| Sleeve Length (C) | 65    | 66    | 67    | 68    | 69    | 70    | 71    |