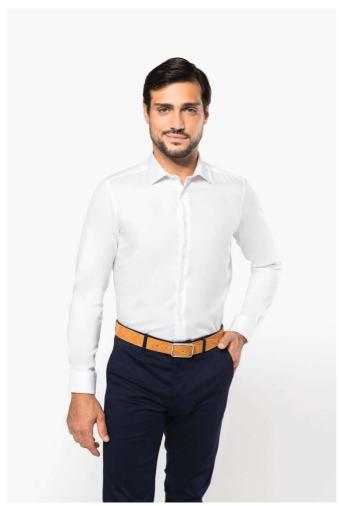

# PK502 MEN'S PINPOINT OXFORD LONG-SLEEVED SHIRT

## **MAIN FEATURES**

150 g/m<sup>2</sup>

100% combed cotton

Pinpoint Oxford fabric

Easy care (Easy care treatment)

Superior quality 80x2 two-ply thread

Cutaway collar with removable frame

Mother of pearl buttons

Upper back panel

2 darts in the back

2-button round angle cuffs

Inserts on the sides

No brand label, only size label for easy decoration access

#### **COLORS:**

Essential Blue

White

14 Jun 2025 20:00:44 Page 1 of 1