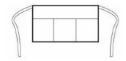

#### **Features**

90cm ties self-fabric ties

Two zip closed pockets

Open tablet-friendly center pocket

Pocket Measurement: 20cm width, 18cm depth

# SIZE SPECIFICATION (CM)

|                 | U  |
|-----------------|----|
| Pcs./₽          | 72 |
| Body Length (A) | 33 |
| Width (B)       | 60 |