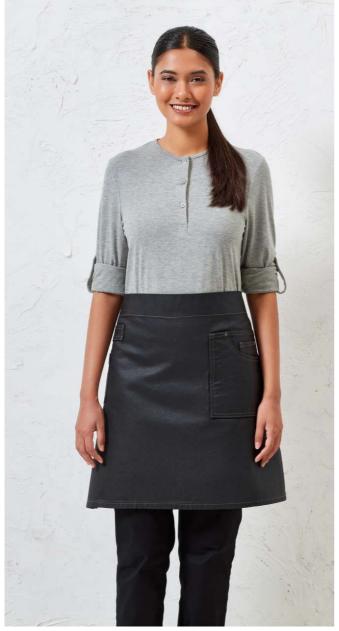

## PR135 'DIVISION' WAXED LOOK DENIM WAIST APRON

## 350gsm

Features Durable waxed look finish

Water repellent surface

Oversized jeans pocket with stitch and rivet detail

Contrast colour ties secured in place with metal eyelets

Fabric features including patch pocket and cloth holder

Pocket Measurement: 18cm width, 20cm depth

Style match with PR136 'Division' Waxed Look Denim Bib Apron

Suggested Decoration:

Embroidery, Heat transfer

Country Of Origin: Bangladesh

2025: p. 1442024: p. 354