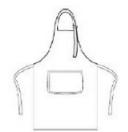

### Features

Four stitched pocket compartments

Riveted pocket detail

Oversized eyelet for neckband

Heavyweight and durable

Top Pockets: 24cm width, 27cm depth Bottom Pockets: 24cm width, 16cm depth

## SIZE SPECIFICATION (CM)

|                 | U  |
|-----------------|----|
| Pcs./₽          | 36 |
| Body Length (A) | 86 |
| Width (B)       | 72 |