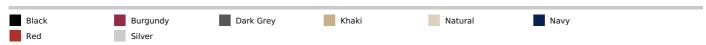

# PR137 'CALIBRE' HEAVY COTTON CANVAS POCKET APRON





### **MAIN FEATURES**

320 g/m<sup>2</sup>

#### Fabric

100% Heavy Cotton Canvas

320gsm

### Features

Four stitched pocket compartments

Riveted pocket detail

Oversized eyelet for neckband

Heavyweight and durable

Top Pockets: 24cm width, 27cm depth Bottom Pockets: 24cm width, 16cm depth

#### **Suggested Decoration:**

DTG, Embroidery, Heat transfer, Screen printing

### Country Of Origin:

Bangladesh



**2**025: **p. 142 2**024: **p. 352** 



## SIZE SPECIFICATION (CM)

|                 | U  |
|-----------------|----|
| Pcs./₽          | 36 |
| Body Length (A) | 86 |
| Width (B)       | 72 |



### COLORS:



15 Jun 2025 06:12:36 Page 1 of 1