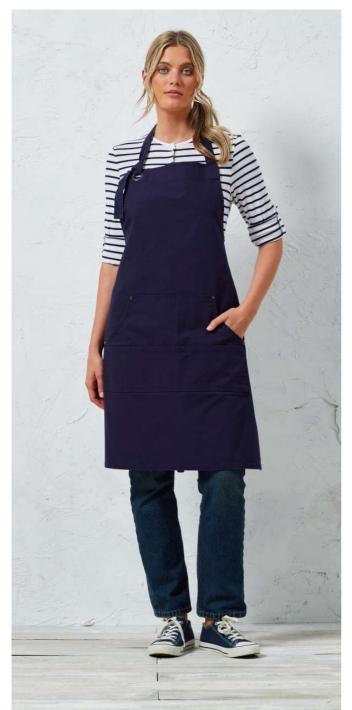

# PR137 'CALIBRE' HEAVY COTTON CANVAS POCKET APRON

#### Fabric

100% Heavy Cotton Canvas

320gsm

### Features

Four stitched pocket compartments

Riveted pocket detail

Oversized eyelet for neckband

Heavyweight and durable

Top Pockets: 24cm width, 27cm depth Bottom Pockets: 24cm width, 16cm depth