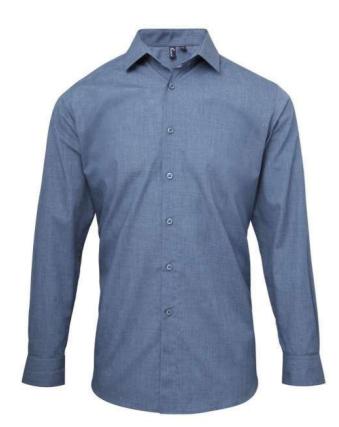

# PR217 MEN'S CROSS-DYE ROLL SLEEVE POPLIN BAR SHIRT Outlet

### Fabric

65% Polyester, 35% Cotton Plain Weave

105gsm

### Features

Soft collar styling

Cross dye textured fabric appearance

Roll-up sleeve option with button fastening on the upper arm

### COLORS:

Grey Denim

Indigo Denim

15 Jun 2025 23:12:09 Page 1 of 1