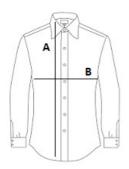

# **SIZE SPECIFICATION (CM)**

|                 | xs | S  | М  | L  | XL | 2XL | 3XL |  |
|-----------------|----|----|----|----|----|-----|-----|--|
| Pcs./₽          | 24 | 24 | 24 | 24 | 24 | 24  | 24  |  |
| Body Length (A) | 79 | 79 | 80 | 80 | 81 | 81  | 82  |  |
| Chest Width (B) | 50 | 52 | 57 | 62 | 67 | 72  | 77  |  |