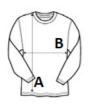

### SIZE SPECIFICATION (CM)

|                 | XS | S  | м  | L  | XL | 2XL | 3XL |
|-----------------|----|----|----|----|----|-----|-----|
| Pcs./📦          | 36 | 36 | 36 | 36 | 36 | 36  | 36  |
| Body Length (A) | 68 | 70 | 72 | 74 | 76 | 78  | 80  |
| Chest Width (B) | 50 | 54 | 58 | 62 | 66 | 70  | 74  |