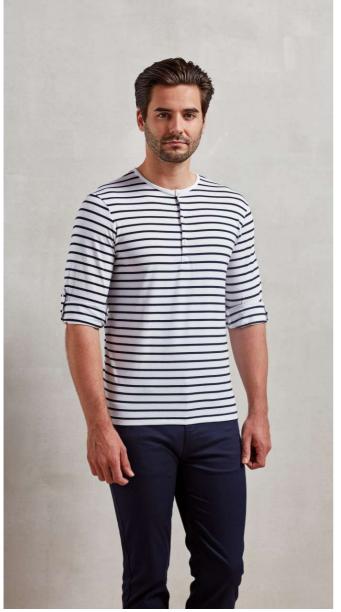

# PR218 MEN'S LONG JOHN ROLL SLEEVE TEE

## 190 g/m<sup>2</sup>

Fabric 82% Polyester, 14% Viscose, 4% Elastane Single jersey fabric White/Navy, Yarn Dyed stripe detail

#### Features

Roll-sleeve with button and tab fastening on the upper arm Round neck three button placket Ribbed bound neck and cuffs Soft and stretchy fabric feel

#### Suggested Decoration:

Embroidery, Heat transfer, Screen printing

Country Of Origin:

Bangladesh

2025: p. 58 2024: p. 224