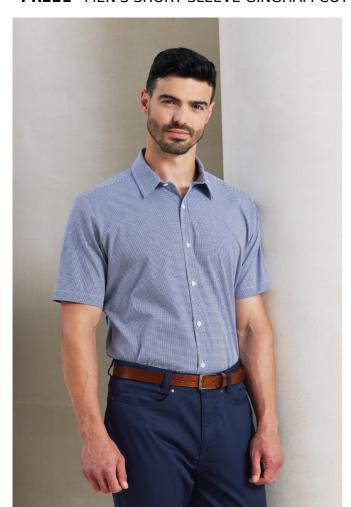

# PR221 MEN'S SHORT SLEEVE GINGHAM COTTON MICROCHECK SHIRT

# **MAIN FEATURES**

115 g/m<sup>2</sup>

#### Fabric

100% Cotton Yarn Dyed Poplin

115gsm

### Features

Charming Gingham Microcheck pattern

Soft collar styling

Short sleeves

Modern fit

#### Suggested Decoration:

Embroidery, Heat transfer, Screen printing

## COLORS:

Black/White

Navy/White

Red/White

Light Blue/White

15 Jun 2025 16:09:38 Page 1 of 1