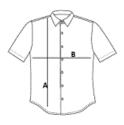

# **SIZE SPECIFICATION (CM)**

|                 | XS | S  | М  | L  | XL | 2XL | 3XL |
|-----------------|----|----|----|----|----|-----|-----|
| Pcs./€          | 24 | 24 | 24 | 24 | 24 | 24  | 24  |
| Body Length (A) | 79 | 79 | 80 | 80 | 81 | 81  | 82  |
| Chest Width (B) | 50 | 54 | 57 | 62 | 67 | 72  | 77  |
| Neckline length | 36 | 39 | 40 | 42 | 44 | 46  | 47  |