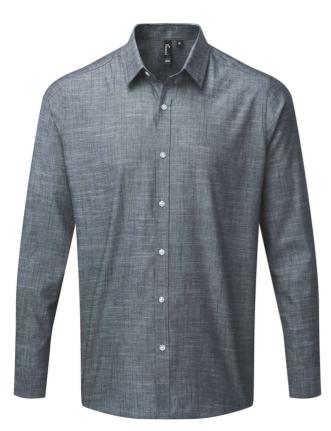

# PR245 MEN'S COTTON SLUB CHAMBRAY LONG SLEEVE SHIRT Outlet

## 115 g/m<sup>2</sup>

**Fabric** 100% Cotton Slub Chambray

## 115gsm

Features
Slub yarn effect for texture and personality in the fabric

Soft collar styling

Two-button cuff Modern fit