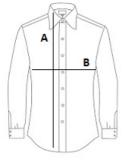

### SIZE SPECIFICATION (CM)

|                 | S     | м  | L     | XL    | 2XL | 3XL |
|-----------------|-------|----|-------|-------|-----|-----|
| Pcs./€          | 24    | 24 | 24    | 24    | 24  | 24  |
| Body Length (A) | 80    | 80 | 81    | 81    | 82  | 82  |
| Chest Width (B) | 43.50 | 48 | 53.50 | 58.50 | 63  | 78  |