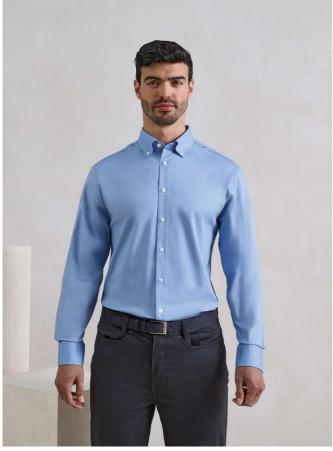

# PR284 SUPREME' OXFORD MEN'S LONG SLEEVE SHIRT New

#### 135 g/m<sup>2</sup>

72% Cotton, 25% Organic Cotton, 3% Elastane Mercerised cotton for a superior look, fit and feel Elastane for stretch and comfort through the fabric Button-down collar Double-button cuff Sleeve guard with single button Back yoke on men's