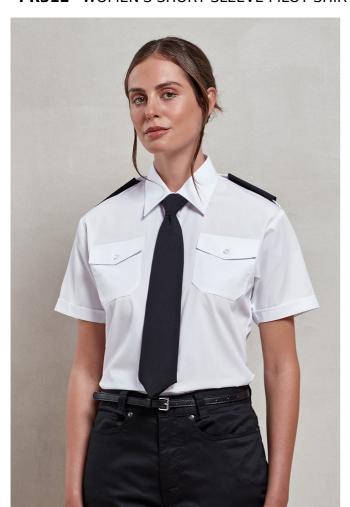

# PR312 WOMEN'S SHORT SLEEVE PILOT SHIRT

#### Fabric

65% Polyester, 35% Cotton Poplin

115gsn

#### Features

Formal collar styling

Two Mitred button down chest pockets

Combined pen pocket on left chest pocket

Tabs for application of Epaulettes on the shoulders

Tailored fit

Easy care