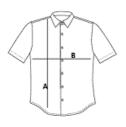

# SIZE SPECIFICATION (CM)

|                 | xs | S     | М     | L     | XL    | 2XL   | 3XL   | 4XL   | 5XL   | 6XL   |
|-----------------|----|-------|-------|-------|-------|-------|-------|-------|-------|-------|
| Pcs./€          | 36 | 36    | 36    | 36    | 36    | 36    | 36    | 12    | 12    | 12    |
| Body Length (A) | 63 | 64    | 65    | 66    | 67    | 68    | 69    | 70    | 71    | 72    |
| Chest Width (B) | 47 | 49.50 | 52    | 54.50 | 57    | 59.50 | 62    | 64.50 | 67    | 69.50 |
| Neckline length | 40 | 41    | 42.50 | 44    | 45.50 | 47    | 48.50 | 50    | 51.50 | 53    |