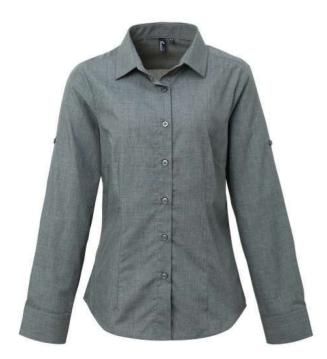

# PR317 WOMEN'S CROSS-DYE ROLL SLEEVE POPLIN BAR SHIRT Outlet

### Fabric

65% Polyester, 35% Cotton Poplin

105gsm

#### **Features**

Soft collar styling

Cross-dye textured fabric appearance

Roll-up sleeve option with button fastening on the upper arm

Bust and back darts

Curved hem

## COLORS:

Grey Denim

23 May 2025 19:52:37 Page 1 of 1