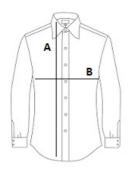

# **SIZE SPECIFICATION (CM)**

|                 | XS | S     | М  | L     | XL | 2XL   | 3XL |  |
|-----------------|----|-------|----|-------|----|-------|-----|--|
| Pcs./₩          | 24 | 24    | 24 | 24    | 24 | 24    | 24  |  |
| Body Length (A) | 65 | 66    | 67 | 68    | 69 | 70    | 71  |  |
| Chest Width (B) | 46 | 48.50 | 51 | 53.50 | 56 | 58.50 | 61  |  |