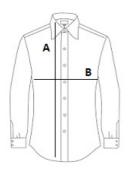

#### SIZE SPECIFICATION (CM)

|                 | XS | S     | м  | L     | XL | 2XL   | 3XL |
|-----------------|----|-------|----|-------|----|-------|-----|
| Pcs./📦          | 24 | 24    | 24 | 24    | 24 | 24    | 24  |
| Body Length (A) | 65 | 66    | 67 | 68    | 69 | 70    | 71  |
| Chest Width (B) | 46 | 48.50 | 51 | 53.50 | 56 | 58.50 | 61  |
| Neckline length | 40 | 41.50 | 43 | 44.50 | 46 | 47.50 | 49  |