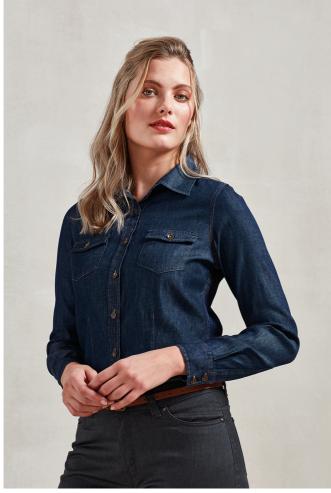

# PR322 WOMEN'S JEANS STITCH DENIM SHIRT

## 155 g/m<sup>2</sup> Fabric

100% Cotton Ring-Spun Denim 155gsm

#### Features

Contrast stitch details Two chest pockets

Buttoned cuff and buttoned sleeve guard Curved hem Modern fit

COLORS:

Black Denim

Indigo Denim