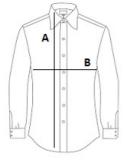

## SIZE SPECIFICATION (CM)

|                 | XS | S     | м  | L     | XL | 2XL   |
|-----------------|----|-------|----|-------|----|-------|
| Pcs./🗊          | 24 | 24    | 24 | 24    | 24 | 24    |
| Body Length (A) | 65 | 66    | 67 | 68    | 69 | 70    |
| Chest Width (B) | 46 | 48.50 | 52 | 53.50 | 56 | 58.50 |