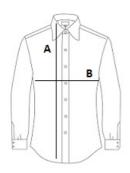

## **SIZE SPECIFICATION (CM)**

|                 | XS | S     | М  | L     | XL | 2XL   |
|-----------------|----|-------|----|-------|----|-------|
| Pcs./€          | 24 | 24    | 24 | 24    | 24 | 24    |
| Body Length (A) | 65 | 66    | 67 | 68    | 69 | 70    |
| Chest Width (B) | 46 | 48.50 | 51 | 53.50 | 56 | 58.50 |