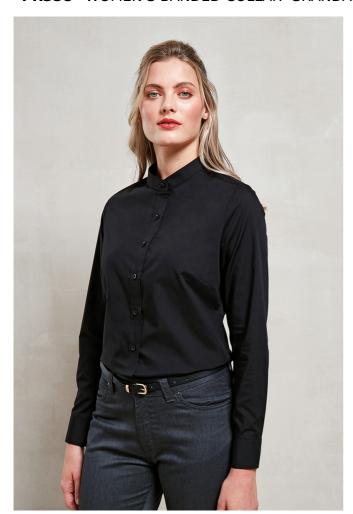

# PR358 WOMEN'S BANDED COLLAR 'GRANDAD' SHIRT

#### Features

Classic banded 'Grandad' collar with top button fastening

Double button cuff and sleeve guard

Pearlised buttons

Bust and back darts