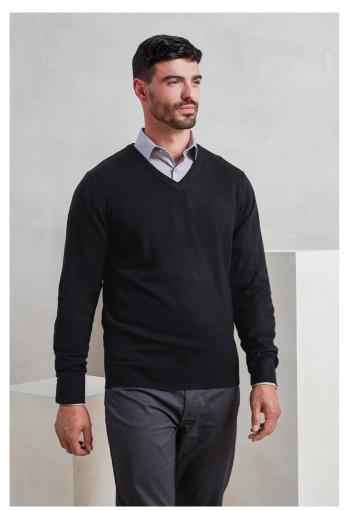

# PR400 'ESSENTIAL' ACRYLIC MEN'S V-NECK SWEATER

### Fabric

100% Acrylic

12 gauge knit

#### Features

Ribbed knit neck, hem, and cuffs

Contemporary V-neck styling

Fine knit

Soft feel

Easy care

### **Suggested Decoration:**

Embroidery

# COLORS:

Black

Navy

15 Jun 2025 16:06:44 Page 1 of 1