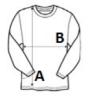

## **SIZE SPECIFICATION (CM)**

|                 | XS | S  | М  | L  | XL | 2XL | 3XL | 4XL | 5XL |  |
|-----------------|----|----|----|----|----|-----|-----|-----|-----|--|
| Pcs./♥          | 18 | 18 | 18 | 18 | 18 | 18  | 18  | 18  | 18  |  |
| Body Length (A) | 63 | 65 | 67 | 69 | 71 | 73  | 75  | 77  | 79  |  |
| Chest Width (B) | 47 | 50 | 53 | 56 | 59 | 62  | 65  | 68  | 71  |  |