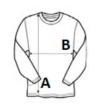

## SIZE SPECIFICATION (CM)

|                 | XS | S  | м  | L  | XL | 2XL   | 3XL | 4XL   | 5XL | 6XL   |
|-----------------|----|----|----|----|----|-------|-----|-------|-----|-------|
| Pcs./📦          | 18 | 18 | 18 | 18 | 18 | 18    | 18  | 18    | 18  | 18    |
| Body Length (A) | 59 | 60 | 61 | 62 | 63 | 64    | 65  | 66    | 67  | 68    |
| Chest Width (B) | 46 | 48 | 50 | 52 | 54 | 56.50 | 59  | 61.50 | 64  | 66.50 |