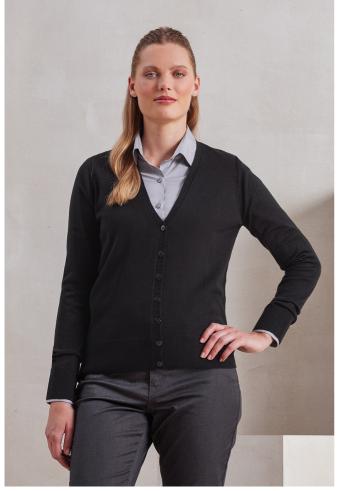

## PR402 'ESSENTIAL' ACRYLIC WOMEN'S CARDIGAN

## MAIN FEATURES

Fabric 100% Acrylic

12 gauge knit

Features

Ribbed knit neck, hem and cuffs Contemporary V-neck styling Fine knit

Self-coloured buttons

Easy care

Suggested Decoration: Embroidery

COLORS:

Black

Navy