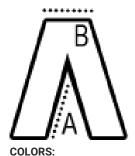

## **SIZE SPECIFICATION (CM)**

|                 | XS | S  | М  | L  | XL | 2XL |  |
|-----------------|----|----|----|----|----|-----|--|
| Pcs./📦          | 24 | 24 | 24 | 24 | 24 | 24  |  |
| Waist Width (B) | 36 | 42 | 48 | 54 | 60 | 66  |  |
| Inseam (A)      | 77 | 77 | 77 | 77 | 77 | 77  |  |