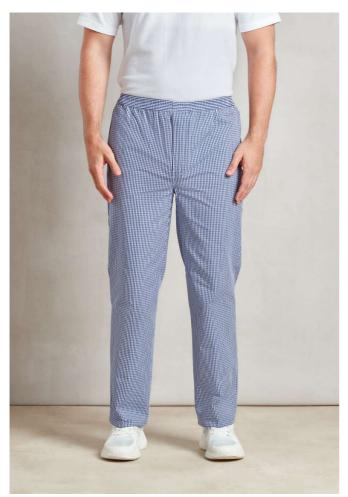

# PR552 CHEF'S PULL-ON TROUSERS

#### Fabric

65% polyester, 35% cotton twill

195gsm

### Features

Elasticated waist

Unisex sizing

Rear patch pocket

Zip fly

Easy care

Navy/White Check

Black/White Check

15 Jun 2025 15:49:25 Page 1 of 1