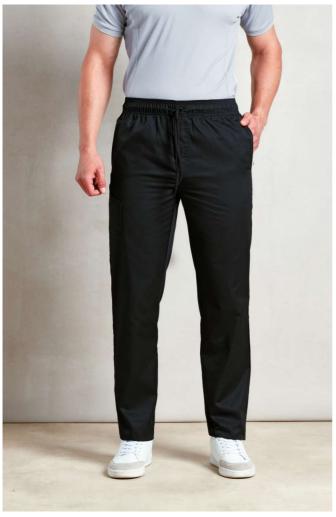

## PR554 CHEF'S 'SLIM FIT' TROUSERS

## MAIN FEATURES

| 195 g/m <sup>2</sup>          |
|-------------------------------|
| Fabric                        |
| 65% Polyester, 35% Cotton T   |
| 195gsm                        |
| Features                      |
| Fitted style on the lower leg |
| Rear patch pocket             |
| Covered zip fly               |
| Drawcord                      |
| Elasticated waist             |
| Pocket on right leg           |
| Easy care                     |
| Slim fit                      |