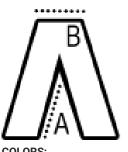

## SIZE SPECIFICATION (CM)

|                 | XS | S  | м  | L  | XL | 2XL |
|-----------------|----|----|----|----|----|-----|
| Pcs./📦          | 24 | 24 | 24 | 24 | 24 | 24  |
| Waist Width (B) | 36 | 42 | 48 | 54 | 60 | 66  |
| Inseam (A)      | 77 | 77 | 77 | 77 | 77 | 77  |