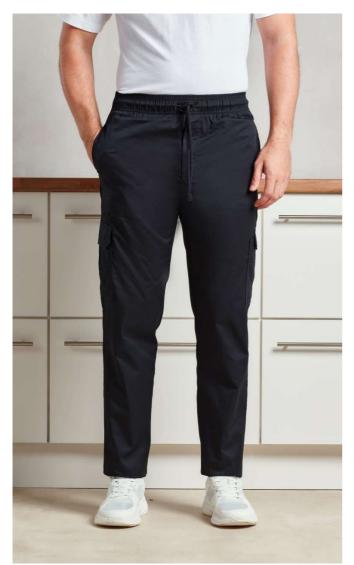

# PR555 'ESSENTIAL' CHEF'S CARGO POCKET TROUSERS

### Features

Two mobile-friendly cargo-style pockets

Elasticated waistband

Drawcord

Rear patch pocket

Easy care